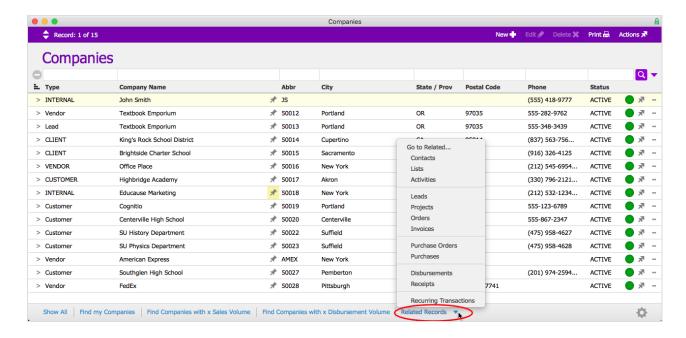

## Using aACE Related Records Links

Last Modified on 08/01/2018 6:47 pm EDT

Note: If you've upgraded from aACE 4, please note that the "GoTo links" at the top of a module are now organized as "Related Records links" at the bottom of the module.

Related Records links help you easily find other records relevant to the currently displayed data. Each module provides a different set of useful links. For example, the Companies module provides you with links for contacts, lists, activities, and more. To access the Related Records links, click the **Related Records** drop down list and select the related record set you wish to work with.