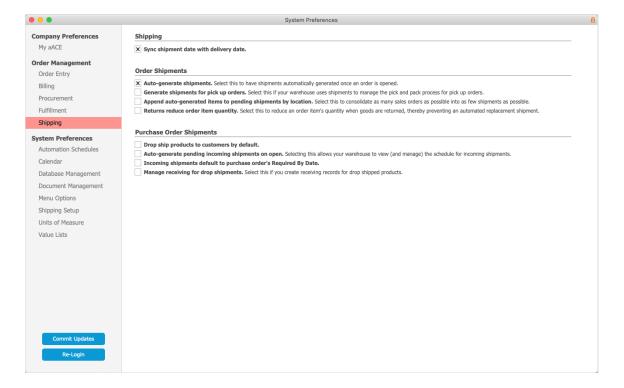

## **Shipping Preferences**

Last Modified on 07/10/2020 11:40 am EDT

To review these settings, navigate to Menu > System Admin > Preferences > Shipping.

These preferences affect the following areas:

- Shipping Coordinates shipment and delivery dates.
- Order Shipments Automates aspects of outgoing shipments to customers.
  - 'Returns reduce order item quantity' This flag makes a pivotal difference in how returns are processed in your company:
    - Flag cleared This is the default configuration. aACE will *not* automatically reduce the order item quantities. Instead the system assumes that additional product will be sent to replace the returned items. If the 'Auto-generate shipments' flag is also marked, aACE will automatically generate a replacement shipment when the returned goods are received.
    - Flag marked aACE will automatically update the order to reduce the item quantities equal to the returned product. The system assumes that additional product will *not* be sent. No automatic replacement shipments will be generated.
- Purchase Order Shipments Controls aspects of incoming shipments from vendors.